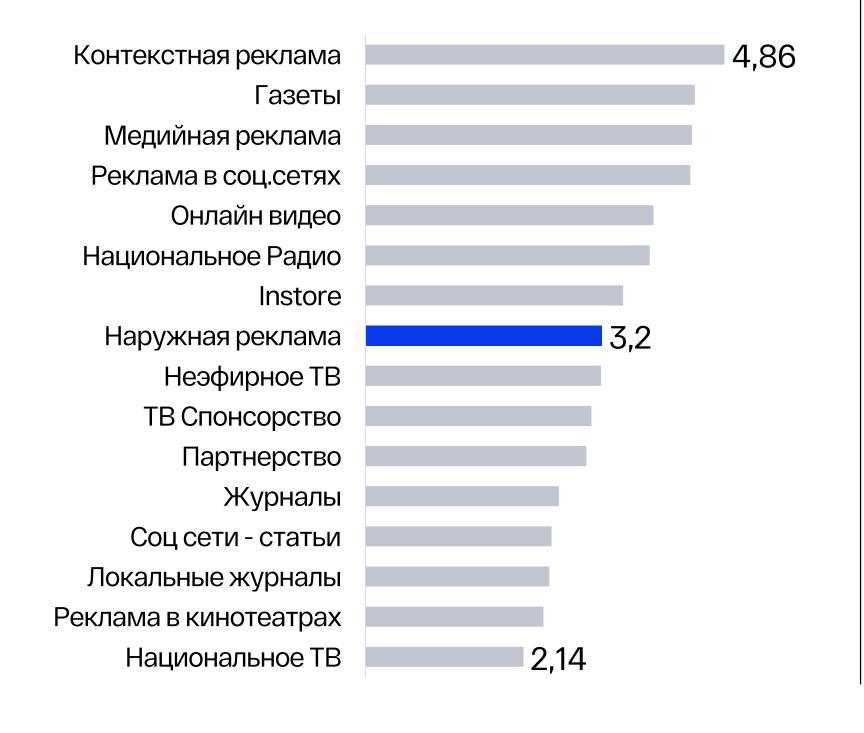

#### Media ROI

ROI различных медиа рознится не только в зависимости от категории, но и от продуктов в рамках одной группы