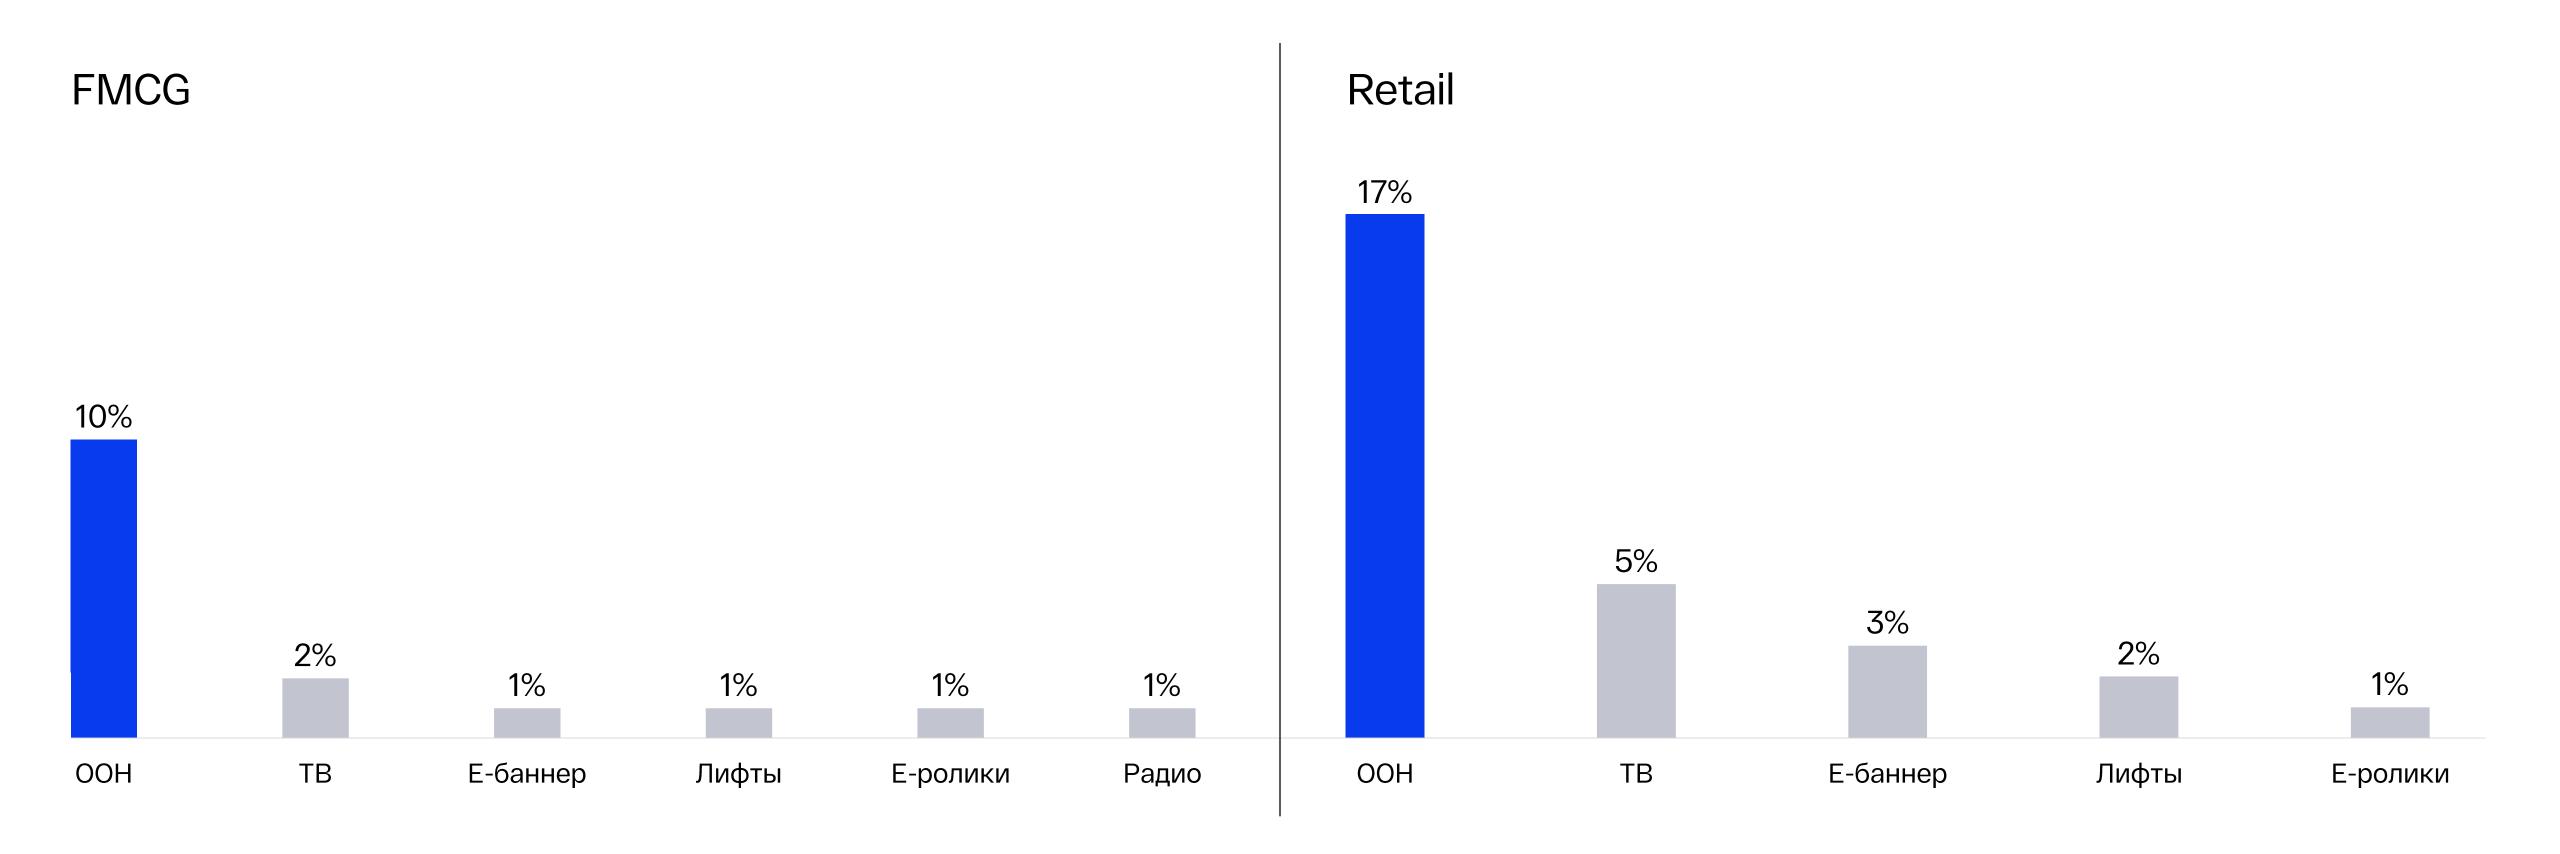

#### Media ROI

ROI различных медиа рознится не только в зависимости от категории, но и от продуктов в рамках одной группы

#### Retail