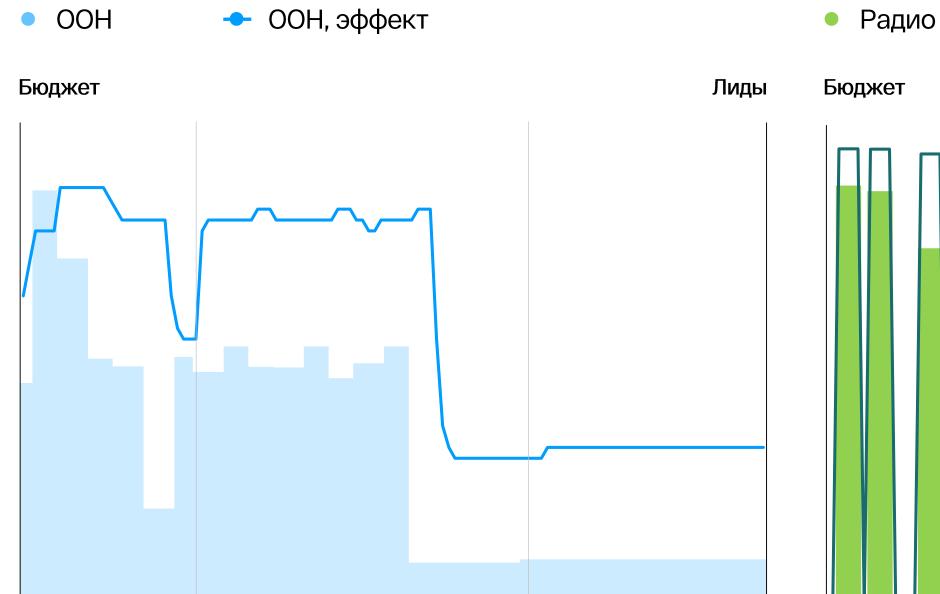

### Накопление и затухание

Конвертация в лиды в наружной рекламе происходит после 3-х недель кампании. Эффект затухания длится 5-6 недель

Генерация лидов после 3-х недель набора охватов, эффект затухания длится 5-6 недель

Радио, эффект

Генерация лидов мгновенно – **без отложенного эффекта,** как и затухание.

Отложенный эффект в генерацию лидов **до 5-и недель,** затухание — до 6-7 недель. Подключение OLV сокращает время накопления

# Охват уникальной аудитории

ООН, как правило, охватывает наибольшую долю уникальной аудитории в медиамиксе