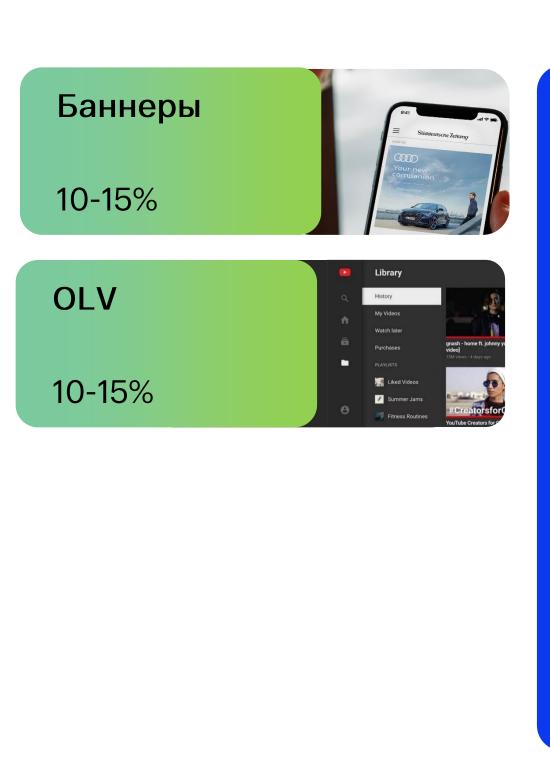

### Медиамикс

### Формирование знания

Лифты

10-15%

- Базовый микс
- Усиление микса