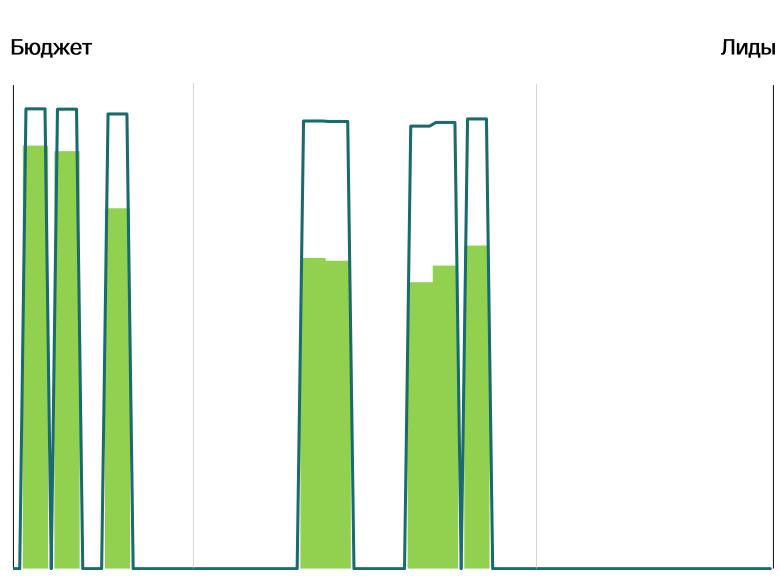

### Накопление и затухание

Конвертация в лиды в наружной рекламе происходит после 3-х недель кампании. Эффект затухания длится 5-6 недель

Генерация лидов после 3-х недель набора охватов, эффект затухания длится 5-6 недель