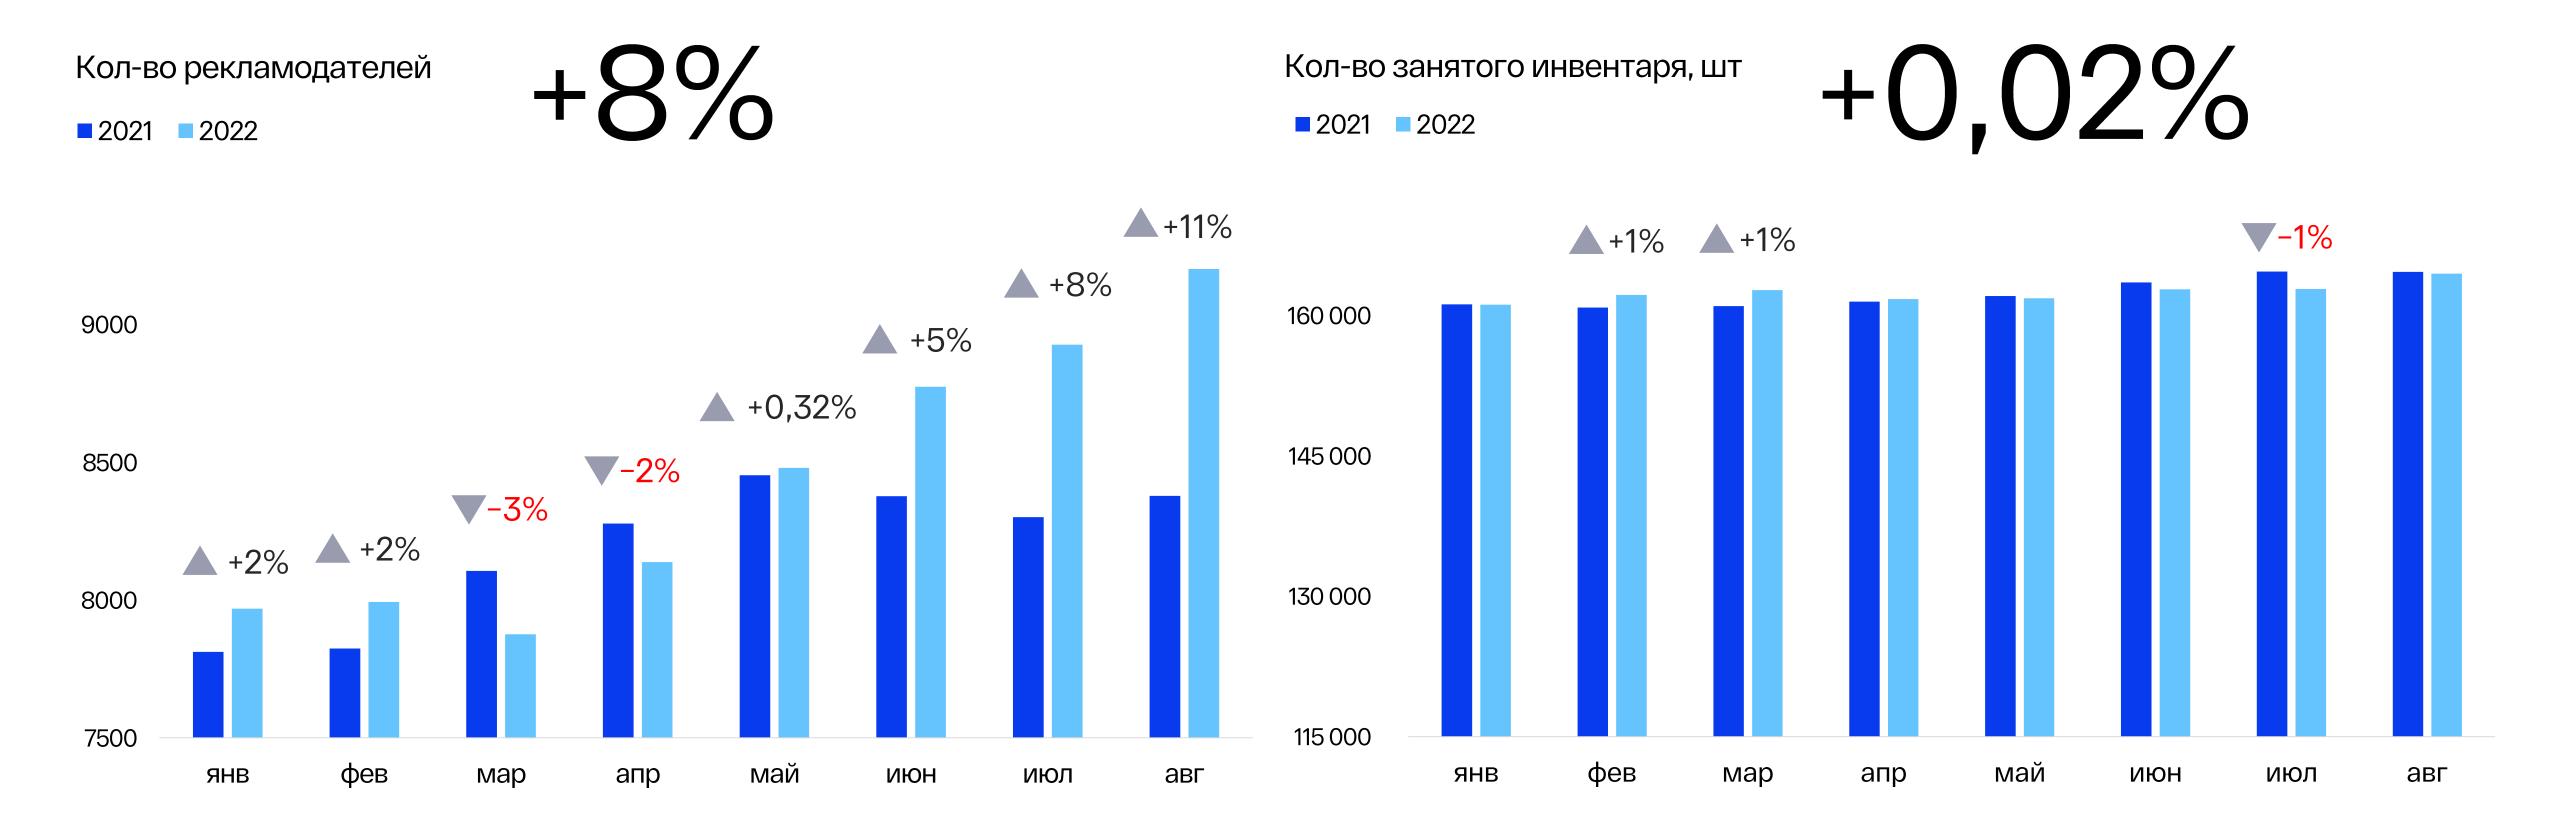

# Динамика out-of-home, январь-август 2021/2022

На смену крупным брендам пришли новые рекламодатели, но с меньшим масштабом кампаний