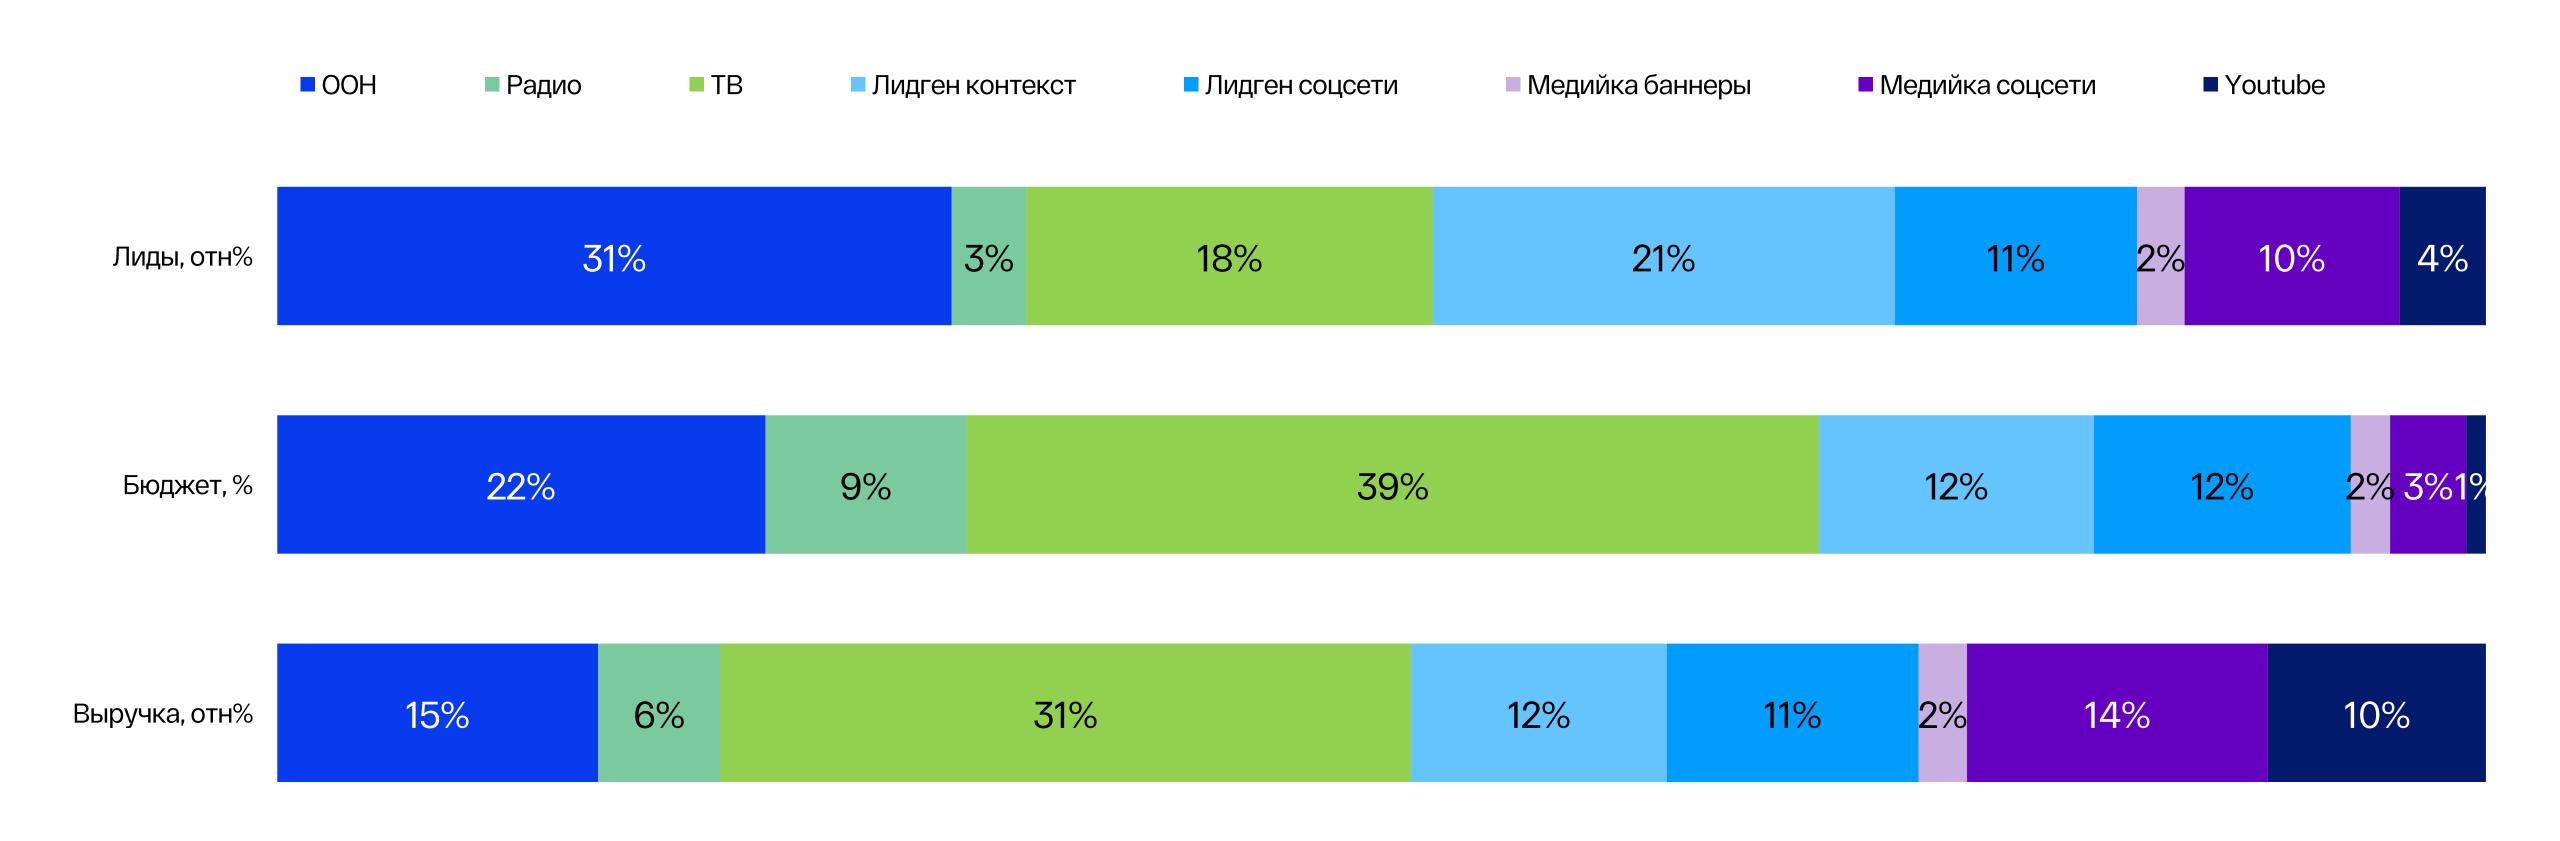

### Факторы влияния на лиды

### Факторы влияния на выручку

# Критично меняется топ медиафакторов в зависимости от уровня воронки