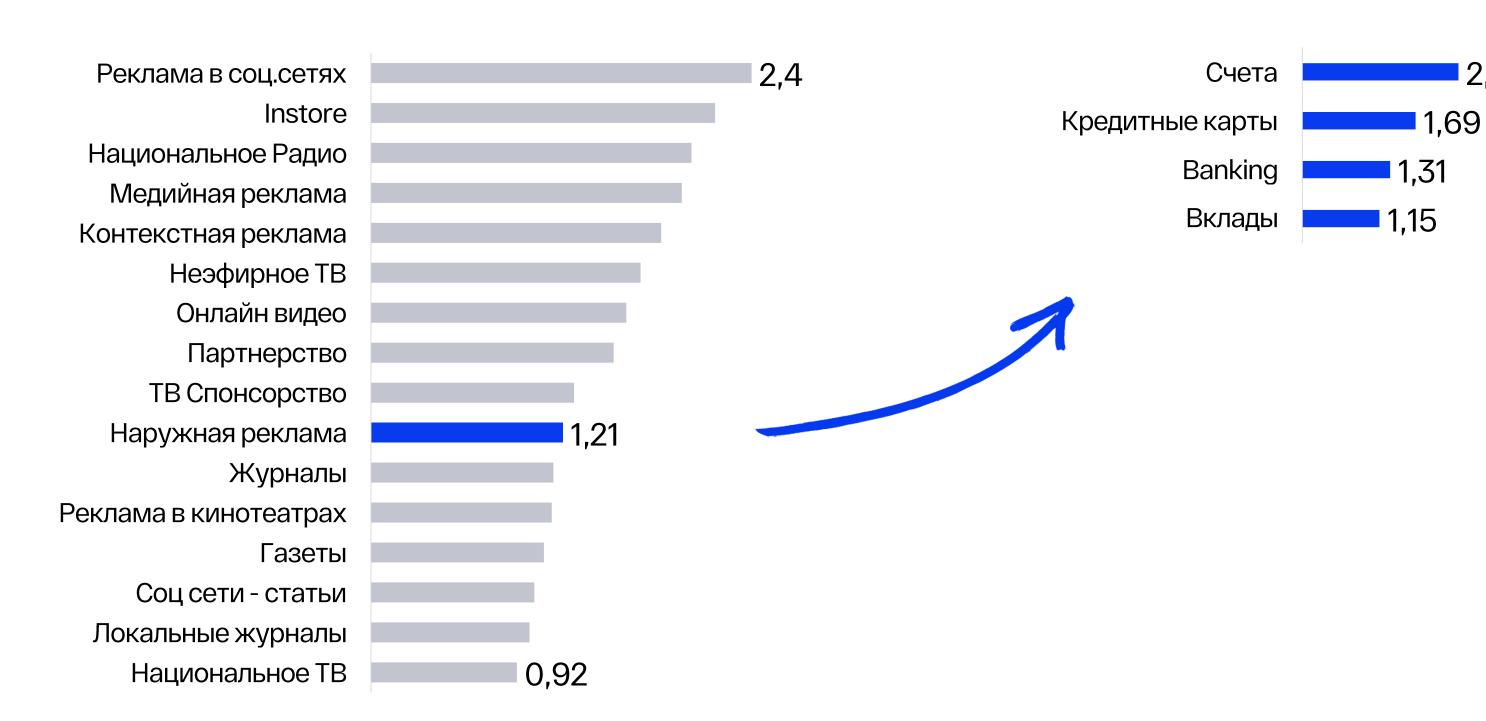

## <code out\_of\_home>



# Динамика out-of-home, январь-август 2021/2022

На смену крупным брендам пришли новые рекламодатели, но с меньшим масштабом кампаний







## Аналитическая SAAS-платформа для брендов и агентств

- Прогноз продаж из медиаплана
- Расчёт вклада медиа в продажи
- Оптимальный медиамикс для роста продаж

Моделей за год

Точность модели, тах

**POCT ROI** при оптимизации

100+ 98,3% <20%



#### Media ROI

ROI различных медиа рознится не только в зависимости от категории, но и от продуктов в рамках одной группы

#### Retail



#### Financial services





2,33

#### Case

Клиент

Бренд

СК «НИКС»

**EVO Park** 

Начало строительства

Сроки кампании

Май 2019

Июль 2019 — ноябрь 2021



Количество домов

Количество квартир

Площадь

2572132603 m<sup>2</sup>



### Матмодель

### Факторы влияния на лиды





### Матмодель

### Факторы влияния на выручку





### Медиамиксы vs ROI-миксы

# Критично меняется топ медиафакторов в зависимости от уровня воронки





#### Case

Клиент

Строительный двор

Форматы магазинов

Гипермаркеты, магазины у дома Продукт

Розничная сеть магазинов стройматериалов

Период кампании

Май 2022 — август 2022



Городов

5

Магазинов

350

Уровень спонтанного знания

26-98%



### Медиамикс

### Формирование знания





Лифты

10-15%

- Базовый микс
- Усиление микса

### Медиамикс

## Формирование намерения



##