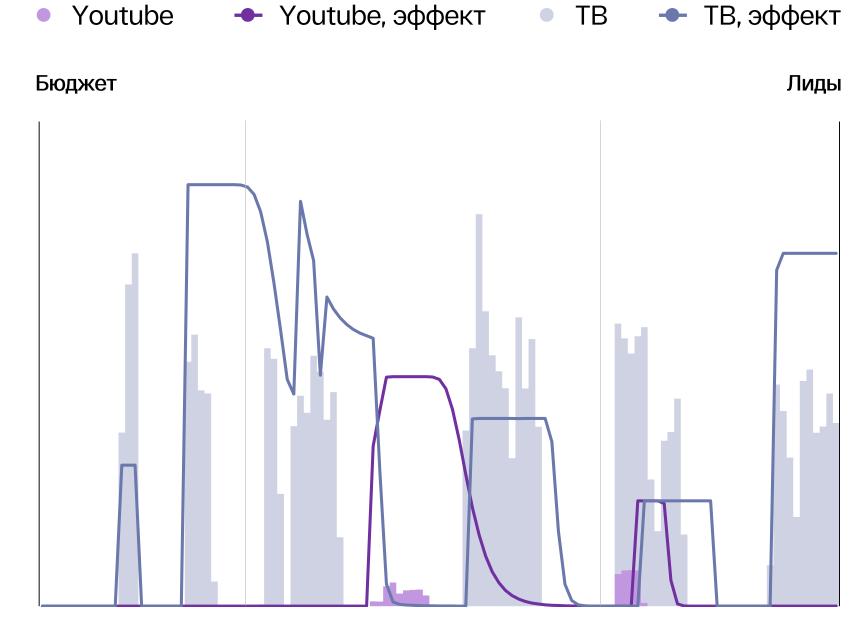

Радио, эффект

Генерация лидов мгновенно – **без отложенного эффекта,** как и затухание.

Отложенный эффект в генерацию лидов **до 5-и недель,** затухание — до 6-7 недель. Подключение OLV сокращает время накопления